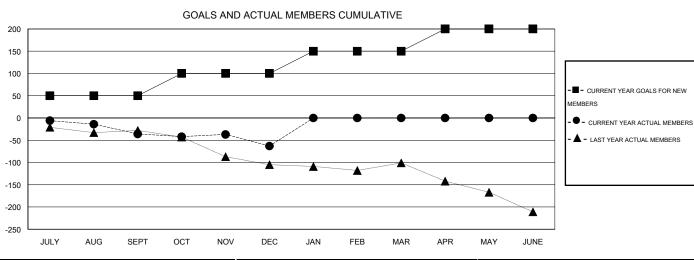

|   | Members               |                    |                                     |                    |                  |  |  |  |  |
|---|-----------------------|--------------------|-------------------------------------|--------------------|------------------|--|--|--|--|
|   | RESULTS FOR 2015-2016 |                    |                                     |                    |                  |  |  |  |  |
|   | QUARTER               | NEW MEMBER<br>GOAL | CHARTER AND<br>NEW MEMBERS<br>ADDED | DROPPED<br>MEMBERS | NET<br>GAIN/LOSS |  |  |  |  |
|   | JULY/AUG/SEPT         | 50                 | 35                                  | 71                 | -36              |  |  |  |  |
| I | OCT/NOV/DEC           | 50                 | 41                                  | 68                 | -27              |  |  |  |  |
| ı | JAN/FEB/MAR           | 50                 | 0                                   | 0                  | 0                |  |  |  |  |
| ı | APR/MAY/JUNE          | 50                 | 0                                   | 0                  | 0                |  |  |  |  |